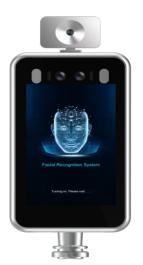

#### Introduction

P8 face + temperature detection 2 in 1 system is the most popular device born after covid-19 pandemic happened in the world. It is an enhancement of an existing face recognition device with added accurate thermometer to detect the user face temperature while reading the face. Come with standard network connection and multi IO interface make this device ready to be used with most of the existing door access control and time attendance applications in the market.

## Facial Recognition & Temperature Detection 2-in-1 System

| Temperature & Mask Detection  |                                                |
|-------------------------------|------------------------------------------------|
| Temperature Range & Accuracy  | Range: 30-45 (°C) Accuracy:±0.3°C/Indoor       |
| Detection Distance            | 0.5-1m                                         |
| Temperature Detection         | Support                                        |
| Voice Alarm                   | Support (For Abnormal Temperature and No Mask) |
| Facial Recognition            |                                                |
| Recognition Accuracy          | ≥99.0%                                         |
| Recognition time              | <2second                                       |
| Face Database                 | ≥30 000 faces                                  |
| Recognition Distance & Height | Distance: 0.5~2 m Height:1.2~2.2m, Adjustable  |
| Recognized Face Angle         | ≥30°                                           |
| Lens Angle                    | 2.8mm, H 117.8°, V 64.1°, D: 141.9°            |
| Black & White List            | Support                                        |
| Interface                     |                                                |
| Ethernet                      | 10M/100M Ethernet, RJ45 Port                   |
| Wiegand Interface             | 1 pcs for output                               |
| RS232 & RS485                 | Support                                        |
| Alarm Output                  | Support                                        |
| Micro-SD Card                 | Support, upto 128GB                            |
| Audio Input&Output            | Support, with Built-in Speaker                 |
| USB Interface                 | 1PCS                                           |
| General                       |                                                |
| Working Temperature           | -30°C - +60°C                                  |
| Working Humidity              | RH 5~90%                                       |
| Power Supply                  | DC12V 3A                                       |
| Power Consumption             | ≤20W                                           |
| Dimensions                    | 273mm*144mm*25mm                               |
| Diameter for Install on Gate  | 30mm                                           |
| Screen size                   | 8-inch, full-view IPS LCD screen               |
| Weights                       | 2.5KG(Without stand)                           |
| Installation                  | Wall Mounting, Gate Installation               |
| Software Support              | Autotrack ADMS                                 |