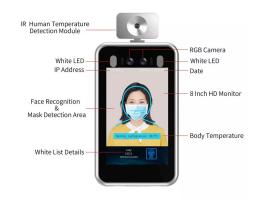

## Facial Recognition & Temperature Detection 2-in-1 System

| Temperature & Mask Detection  |                                                |
|-------------------------------|------------------------------------------------|
| Temperature Range & Accuracy  | Range: 30-45 (°C) Accuracy:±0.3°C/Indoor       |
| Detection Distance            | 0.5-1m                                         |
| Temperature Detection         | Support                                        |
| Voice Alarm                   | Support (For Abnormal Temperature and No Mask) |
| Facial Recognition            |                                                |
| Recognition Accuracy          | ≥99.0%                                         |
| Recognition time              | <2second                                       |
| Face Database                 | ≥30 000 faces                                  |
| Recognition Distance & Height | Distance: 0.5~2 m Height:1.2~2.2m, Adjustable  |
| Recognized Face Angle         | ≥30°                                           |
| Lens Angle                    | 2.8mm, H 117.8°, V 64.1°, D: 141.9°            |
| Black & White List            | Support                                        |
| Interface                     |                                                |
| Ethernet                      | 10M/100M Ethernet, RJ45 Port                   |
| Wiegand Interface             | 1 pcs for output                               |
| RS232 & RS485                 | Support                                        |
| Alarm Output                  | Support                                        |
| Micro-SD Card                 | Support, upto 128GB                            |
| Audio Input&Output            | Support, with Built-in Speaker                 |
| USB Interface                 | 1PCS                                           |
| General                       |                                                |
| Working Temperature           | -30°C - +60°C                                  |
| Working Humidity              | RH 5~90%                                       |
| Power Supply                  | DC12V 3A                                       |
| Power Consumption             | ≤20W                                           |
| Dimensions                    | 273mm*144mm*25mm                               |
| Diameter for Install on Gate  | 30mm                                           |
| Screen size                   | 8-inch, full-view IPS LCD screen               |
| Weights                       | 2.5KG(Without stand)                           |
| Installation                  | Wall Mounting, Gate Installation               |
| Software Support              | Autotrack ADMS                                 |

### **Key features**

- . Non-contact automatic temperature detection
- . Support voice alarm
- . Unique facial recognition algorithm.
- . Facial recognition time < 2 second
- . Big LCD display
- . Support ADMS software
- . Automatic data collection
- . Support most of the HR solution in Malaysia